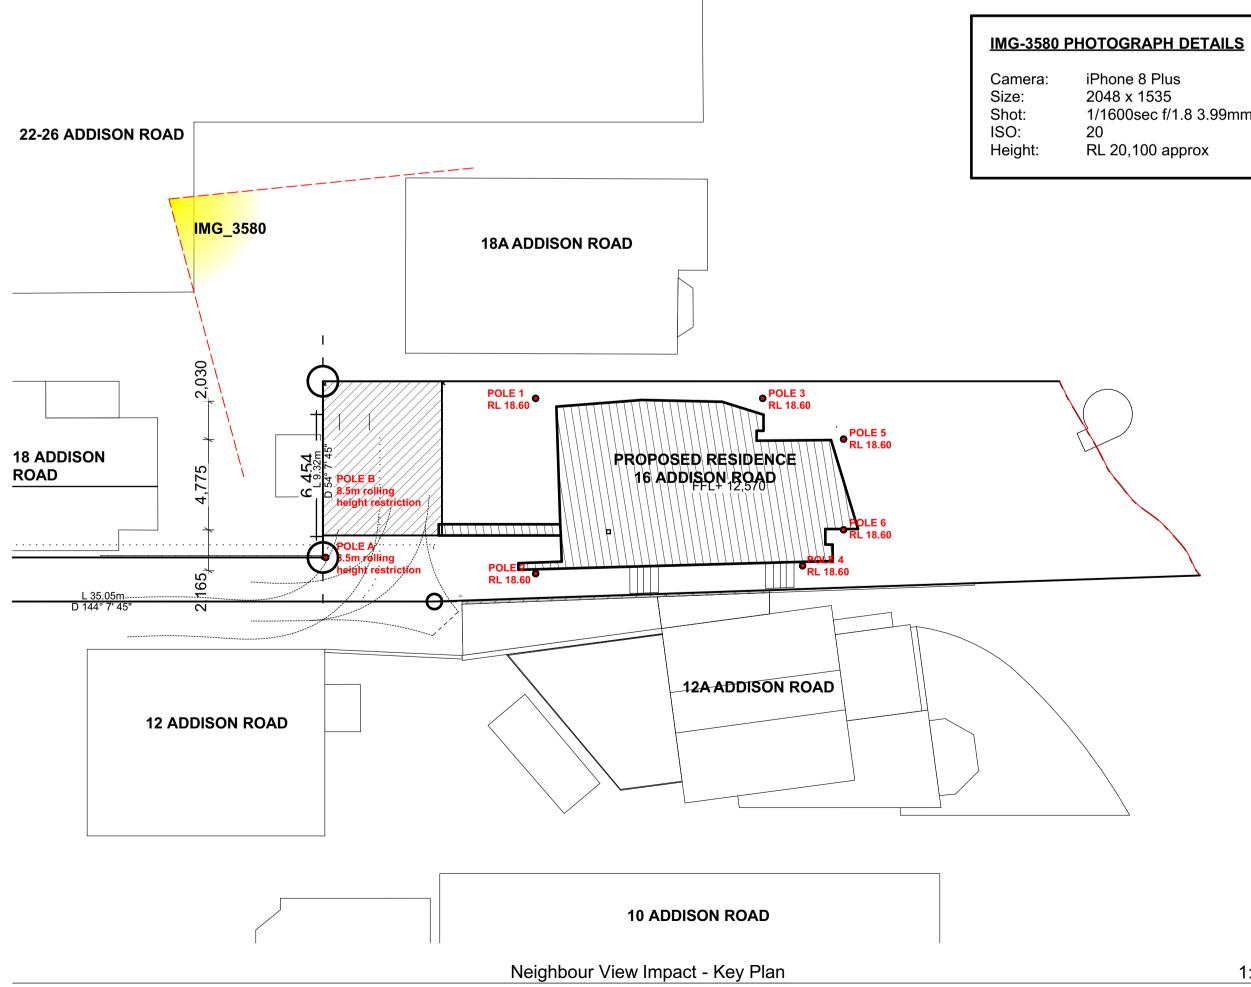

IMG\_3580

6/22-26 Addison Road view from balcony off Living Room, standing

iPhone 8 Plus 2048 x 1535 1/1600sec f/1.8 3.99mm RL 20,100 approx

NOTE: Drawings subject to Architects Developed and Detail Design revisions. Not for Construction. To be read in conjunction with Specification and Consultant Drawings