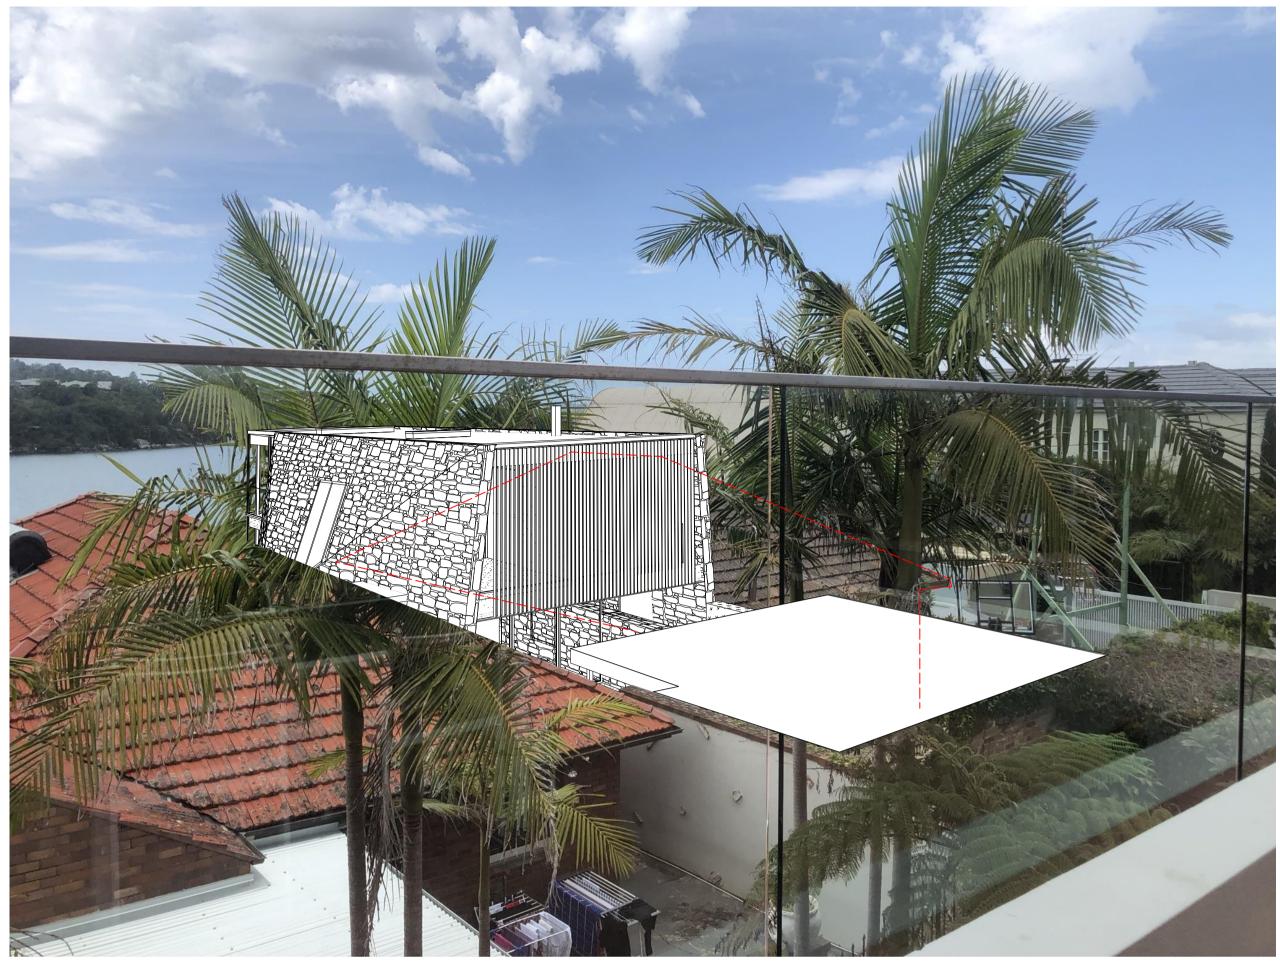

IMG\_3580

6/22-26 Addison Road view from balcony off Living Room, standing

iPhone 8 Plus 2048 x 1535 1/1600sec f/1.8 3.99mm RL 20,100 approx

NOTE: Drawings subject to Architects Developed and Detail Design revisions. Not for Construction. To be read in conjunction with Specification and Consultant Drawings